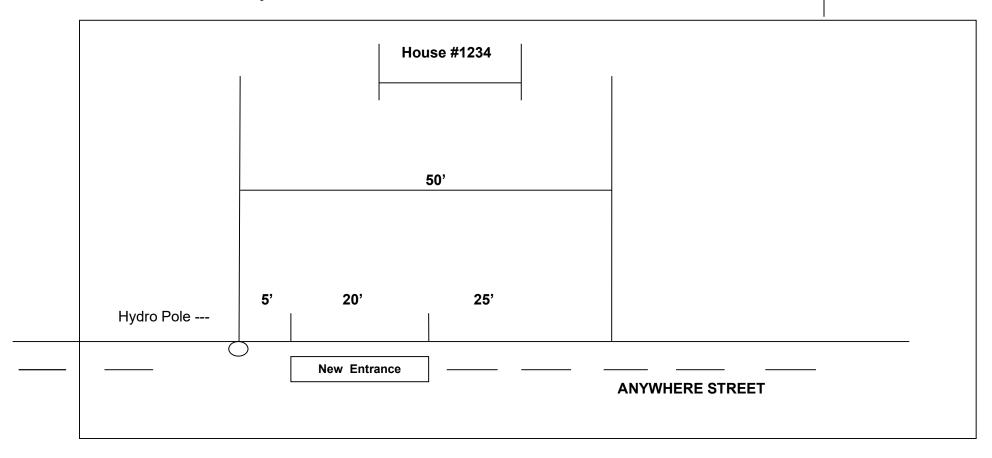

| PERMIT NUMBER: E   |                                |
|--------------------|--------------------------------|
|                    | PLEASE SHOW DIRECTION OF NORTH |
| MUNICIPAL ADDRESS: | DIRECTION OF NORTH             |
| WONTOFAL ADDRESS.  |                                |
|                    |                                |
|                    |                                |
|                    |                                |
|                    |                                |
|                    |                                |
|                    |                                |
|                    |                                |
|                    |                                |
|                    |                                |
|                    |                                |
|                    |                                |
|                    |                                |
|                    |                                |
|                    |                                |
|                    |                                |
|                    |                                |
|                    |                                |
|                    |                                |
|                    |                                |
|                    |                                |
|                    |                                |
|                    |                                |
|                    |                                |
|                    |                                |
|                    |                                |
|                    |                                |
|                    |                                |
|                    |                                |
|                    |                                |
|                    |                                |

- 1. Show property boundaries and dimensions.
- 2. Show location of proposed entrance and any existing entrances and distances from property boundaries.
- 3. Show width of proposed entrance.
- 4. Show location of any utilities such as hydro poles, Bell or Cable boxes, hydrants etc.

| SAMPLE | DRAWING |
|--------|---------|
|--------|---------|

PERMIT NUMBER: E\_2008-xxxx

PLEASE SHOW DIRECTION OF NORTH

MUNICIPAL ADDRESS: 1234 Anywhere Street, Lot XX, Plan XXXX, Conc. XX